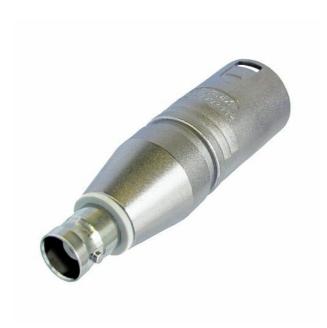

## **NA2MBNC**

3 pole XLR male - BNC socket

Wired according to IEC 268-12:

Pin 2: signal

Pin 1 and 3: connected to ground